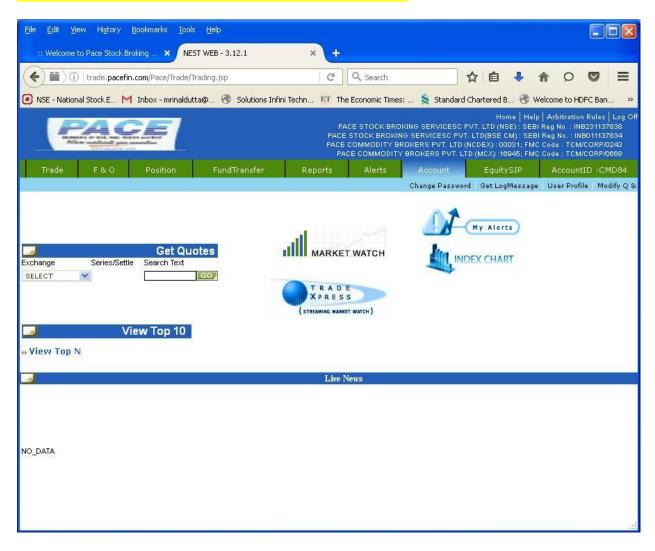

## Main screen after after Login the id

## Click on FUND TRANSFER PAY IN

- 1. PAYIN PAGE WILL GET OPEN
- 2. SELECT SEGMENT
- 3. MENTIONED REQUIRED AMOUNT AND ENTER
- 4. CLIENT WILL BR REDIRECTED TO BANK LOGIN PAGE TRANSFER AS REQUIRED
- 5. PROCESS THE AMOUNT FROM BANK
- 6. INSTANT UPDATION OF FUND IN TRADE LOGIN PAGE AND NEST SOFTWARE
- 7. SEND SCREEN SHOT OF REFERENCE NUMBER for updation in client ledger TO sachin@pacefin.in AND coordination@pacefin.in