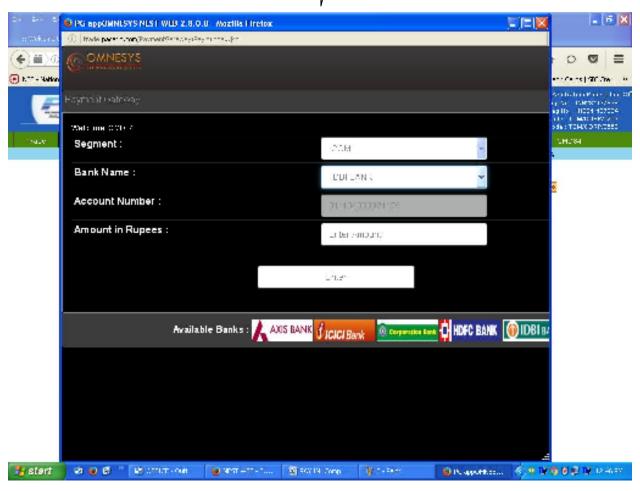

## Click on FUND TRANSFER PAY IN

- 1. PAYIN PAGE WILL GET OPEN
- 2. SELECT SEGMENT
- 3. MENTIONED REQUIRED AMOUNT AND ENTER
- 4. CLIENT WILL BR REDIRECTED TO BANK LOGIN PAGE TRANSFER AS REQUIRED
- 5. PROCESS THE AMOUNT FROM BANK
- 6. INSTANT UPDATION OF FUND IN TRADE LOGIN PAGE AND NEST SOFTWARE
- 7. SEND SCREEN SHOT OF REFERENCE NUMBER for updation in client ledger TO sachin@pacefin.in AND coordination@pacefin.in