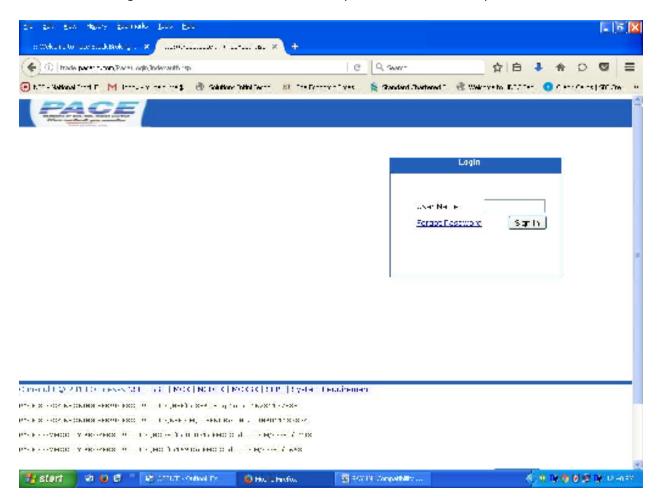

## **PAYIN (only in website trade login) AUTO UPDATION OF FUND IN NEST TERMINAL AND TRADE LOGIN**

Open the Web URL https://trade.pacefin.com

If website trade login is not allowed ask for userid and password from RMS Dept.